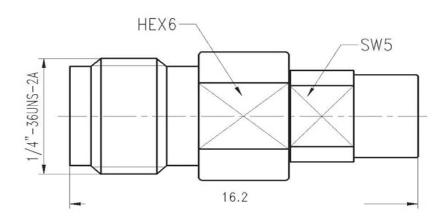

mbox{Polarity} & \mbox{Standard} \\ \mbox{Interface} & 2.92\mbox{mm} - \mbox{SMP} \\ \mbox{Connector Gender} & \mbox{Female to Male} \\ \mbox{Impedance} & 50 \ \Omega \\ \mbox{Body Style} & \mbox{Straight} \end{array}$ 

#### MATERIAL FEATURES

| Body Material  | Passivated Stainless Steel |
|----------------|----------------------------|
| Body Plating   | Passivated Stainless Steel |
| Center Contact | Beryllium Copper           |
| Inquiator      | DEI                        |

## PERFORMANCE FEATURES

| Frequency Range       | DC-40 GHz       |
|-----------------------|-----------------|
| VSWR                  | 1.25:1          |
| Insertion Loss        | 0.18 dB         |
| Connector Rating      | 500 Cycles      |
| Operating Temperature | -55°C to +165°C |

## **OUTLINE DRAWING**