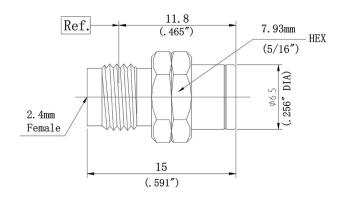

40 GHz 2.4mm Female 1 Watt Termination

# PRODUCT SPECIFICATIONS

## **KEY FEATURES**

 $\begin{array}{lll} \mbox{Polarity} & \mbox{Standard} \\ \mbox{Interface} & 2.4\mbox{mm} \\ \mbox{Connector Gender} & \mbox{Female} \\ \mbox{Impedance} & 50 \ \Omega \\ \mbox{Input Power max. (Watts)} & 1 \\ \end{array}$ 

#### MATERIAL FEATURES

| Body Material  | Passivated Stainless Steel |
|----------------|----------------------------|
| Body Plating   | Passivated Stainless Steel |
| Center Contact | Beryllium Copper           |

## PERFORMANCE FEATURES

| Frequency Range       | DC-40 GHz       |
|-----------------------|-----------------|
| VSWR                  | 1.30:1 typ.     |
| Connector Rating      | 500 Cycles      |
| Operating Temperature | -55°C to +100°C |

#### **OUTLINE DRAWING**