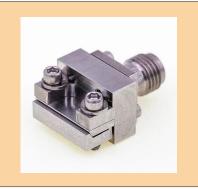

# CEL-SMAF375-005 DC-27 GHz

SMA Female End Launch Connector

# **KEY FEATURES**

 $\begin{array}{lll} \mbox{Polarity} & \mbox{Standard} \\ \mbox{Interface} & \mbox{End Launch} \\ \mbox{Connector Gender} & \mbox{Female} \\ \mbox{Impedance} & \mbox{50} \ \Omega \\ \mbox{Body Style} & \mbox{Straight} \end{array}$ 

# **CONNECTOR FEATURES**

Body Width 0.375"/9.5mm Square Flange
Pin Diameter 0.005"/0.13mm

Attachment Method Solder