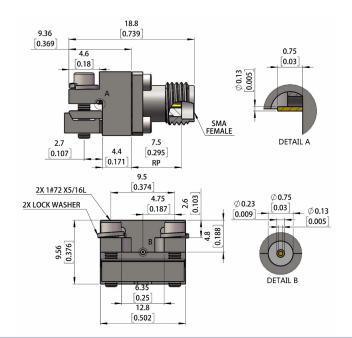

# **OUTLINE DRAWING**

# **CONNECTOR FEATURES**

Body Width 0.375"/9.5mm Square Flange
Pin Diameter 0.005"/0.13mm

Attachment Method Solder