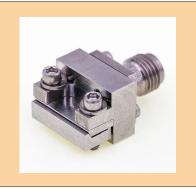

# CEL-SMA375-01 DC-27 GHz

SMA Female End Launch Connector

### **KEY FEATURES**

Polarity Standard Interface End Launch **Connector Gender** Female Impedance 50 Ω Body Style Straight

## **CONNECTOR FEATURES**

**Body Width** 0.375"/9.5mm Square Flange Pin Diameter 0.01"/0.25mm

**Attachment Method** Solder