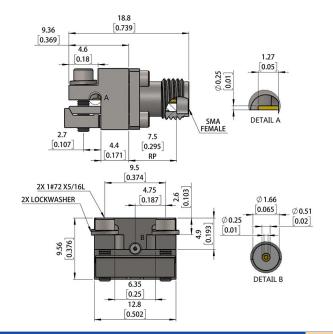

### **OUTLINE DRAWING**

## **CONNECTOR FEATURES**

**Body Width** 0.375"/9.5mm Square Flange Pin Diameter 0.01"/0.25mm

**Attachment Method** Solder