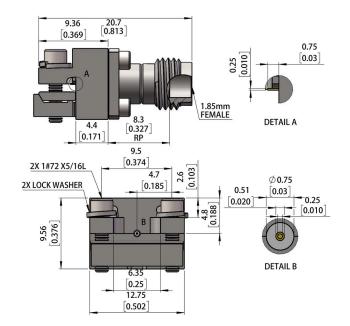

z

1.85mm Female End Launch Connector

### PRODUCT SPECIFICATIONS

#### **KEY FEATURES**

 $\begin{array}{lll} \mbox{Polarity} & \mbox{Standard} \\ \mbox{Interface} & \mbox{End Launch} \\ \mbox{Connector Gender} & \mbox{Female} \\ \mbox{Impedance} & \mbox{50} \ \Omega \\ \mbox{Body Style} & \mbox{Straight} \\ \end{array}$ 

#### **CONNECTOR FEATURES**

Body Width 0.375"/9.5mm Square Flange
Pin Diameter 0.01"/0.25mm

Attachment Method Solder

## PERFORMANCE FEATURES

Frequency Range DC-67 GHz

VSWR 1.4:1 typ.

Insertion Loss < 0.5 dB typ.

Connector Rating 500 Cycles

Operating Temperature -55° to +100° C

#### MATERIAL FEATURES

Body Material
Body Plating
Center Contact
Insulator

Passivated Stainless Steel Passivated Stainless Steel BeCu C17300 Gold Plated

PEI

#### **OUTLINE DRAWING**