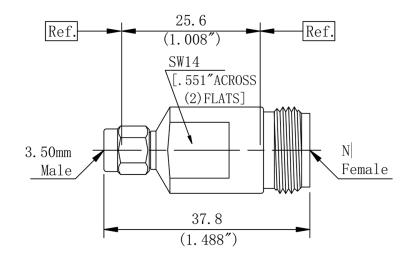

# AD-NF35M

DC-18 GHz

N Female to 3.5mm Male Adapter

### PRODUCT SPECIFICATIONS

#### **KEY FEATURES**

 $\begin{array}{lll} \mbox{Polarity} & \mbox{Standard} \\ \mbox{Interface} & \mbox{N Type - 3.5mm} \\ \mbox{Connector Gender} & \mbox{Female to Male} \\ \mbox{Impedance} & \mbox{50 } \Omega \\ \mbox{Body Style} & \mbox{Straight} \end{array}$ 

# MATERIAL FEATURES

Body Material Passivated Stainless Steel
Body Plating Passivated Stainless Steel
Center Contact Beryllium Copper
Insulator PEI

#### PERFORMANCE FEATURES

Frequency Range

VSWR

1.15:1

Insertion Loss

Connector Rating

Operating Temperature

DC-18 GHz

1.15:1

500 Cycles

500 Cycles

## **OUTLINE DRAWING**