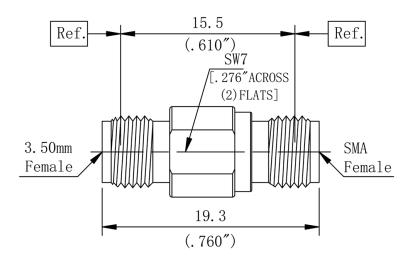

## OUTLINE DRAWING

Insulator

Vista RF, Inc. Rocklin, CA 95677 (916) 848-4868 www.vista-rf.com

Scan here for Vista-RF.com