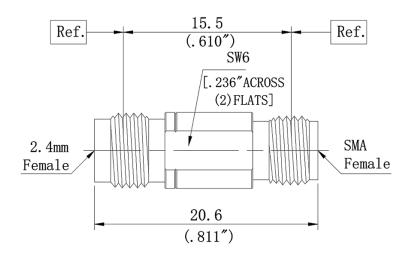

olarity} & \mbox{Standard} \\ \mbox{Interface} & 2.4\mbox{mm} - \mbox{SMA} \\ \mbox{Connector Gender} & \mbox{Female to Female} \\ \mbox{Impedance} & \mbox{50} \ \Omega \\ \mbox{Body Style} & \mbox{Straight} \end{array}$ 

## MATERIAL FEATURES

| Body Material  | Passivated Stainless Steel |
|----------------|----------------------------|
| Body Plating   | Passivated Stainless Steel |
| Center Contact | Beryllium Copper           |
| Insulator      | PEI                        |

### PERFORMANCE FEATURES

| Frequency Range       | DC-27 GHz       |
|-----------------------|-----------------|
| VSWR                  | 1.15:1          |
| Insertion Loss        | 0.25 dB         |
| Connector Rating      | 500 Cycles      |
| Operating Temperature | -55°C to +165°C |

# **OUTLINE DRAWING**